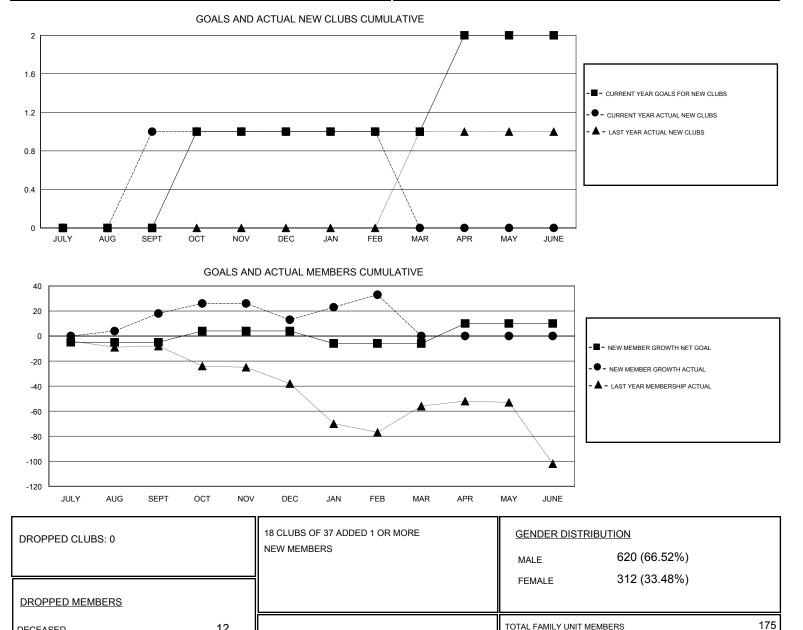

## LOCATION MICHIGAN

GMT CA

| Clubs                 |               |           |               | Members               |                                                                |                                                              |                                                    |
|-----------------------|---------------|-----------|---------------|-----------------------|----------------------------------------------------------------|--------------------------------------------------------------|----------------------------------------------------|
| RESULTS FOR 2016-2017 |               |           |               | RESULTS FOR 2016-2017 |                                                                |                                                              |                                                    |
| QUARTER               | NEW CLUB GOAL | NEW CLUBS | DROPPED CLUBS | QUARTER               | NEW MEMBER GROWTH<br>NET GOAL (not reinstated<br>or transfers) | NEW MEMBER<br>GROWTH ACTUAL (not<br>reinstated or transfers) | DROPPED<br>MEMBERS ACTUAL<br>(including transfers) |
| JULY/AUG/SEPT         | 0             | 1         | 0             | JULY/AUG/SEPT         | -5                                                             | 32                                                           | 14                                                 |
| OCT/NOV/DEC           | 1             | 0         | 0             | OCT/NOV/DEC           | 9                                                              | 25                                                           | 30                                                 |
| JAN/FEB/MAR           | 0             | 0         | 0             | JAN/FEB/MAR           | -10                                                            | 28                                                           | 8                                                  |
| APR/MAY/JUNE          | 1             | 0         | 0             | APR/MAY/JUNE          | 16                                                             | 0                                                            | 0                                                  |